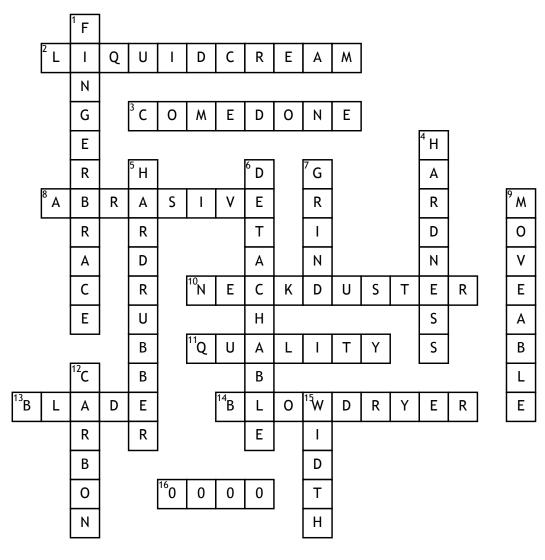

## <u>Across</u>

2. Electric latherizers use \_\_\_\_\_\_soap.

3. A implement used to press out black heads is called extractor.

8. A hone is made of a material.

**10.** what is prohibited to use in a shop to remove hair from the neck?

**11.** what is a main consideration when purchasing a straight razor?

**13.** The grind of the razor refers to the shape of the

Т

14. what appliance is used for styling in a single operation?16. What clipper blade will produce the shortest cut?

D

Е

**17.** Russian strops are made of\_\_\_\_\_.

## <u>Down</u>

ʹC

0

W

Н

1. French style shears have a

4. the temper of the razor indicates the degree of

5. Most combs are made of

6. Rotary motor clippers have \_\_\_\_\_ blades.

Date:

7. the purpose of the hone is

to \_\_\_\_\_ the razor edge. 9. Which blade does the thumb control?

**12.** Clipper blades are made of \_\_\_\_\_\_steel.

**15.** the size of the razor is measured by the blades length and \_\_\_\_\_.