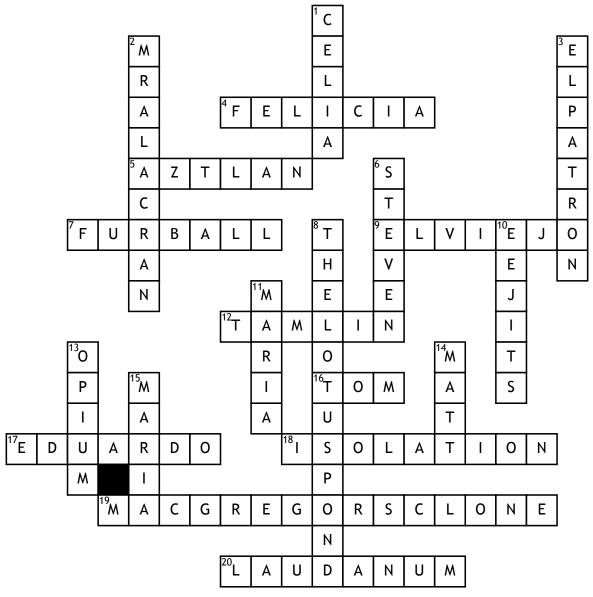

## House of the Scorpion Puzzle

## **Across**

- 4. Mr. Alacran's wife
- **5.** El Patron's hometown
- 7. The name of Maria's Dog
- 9. El Patron's grandson
- **12.** Matt's mentor and guardian
- **16.** Matt's bully and a friend of Marias
- 17. Who created Matt?
- **18.** What does Matt feel when he is alone and imprisoned?

- **19.** What was the thing they saw on the bed?
- 20. What kills Maria's dog?

## Down

- 1. Matt's best protector and mother in many ways
- 2. El Patron's great-grandson
- 3. Evil and 140 years old
- **6.** He helps Matt when he first discovers him in the shed by the poppy fields
- **8.** The secret place Tam Lin shows Matt

- **10.** The people that die in the fields because they weren't told to stop working
- 11. Who is Matt imprisoned by?
- **13.** The American Southwest Arizona
- 14. El Patron's clone
- **15.** Senator Mendoza's daughter and a girl Matt has a huge crush on