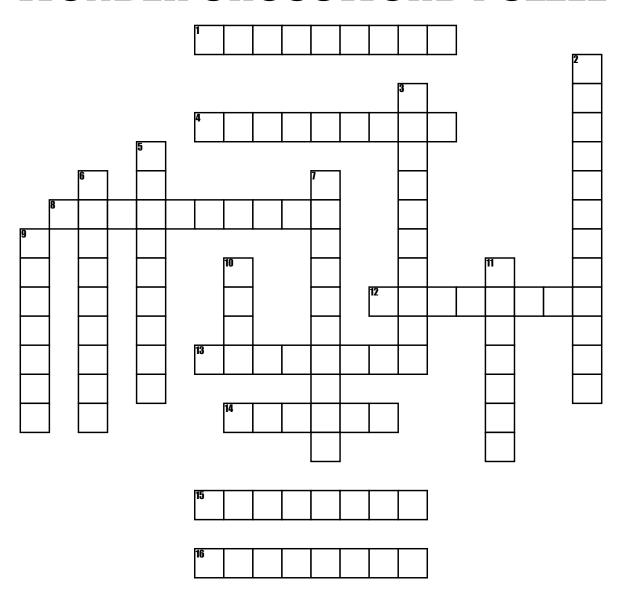

## **WONDER CROSSWORD PUZZLE**

| 1. In school y      | ou have to s | tand |
|---------------------|--------------|------|
| in a                | _•           |      |
| <b>4.</b> We have s | o many       | at   |
| our school.         |              |      |
| <b>8</b> . I had to | many         |      |

answers before I circled one.

**12.** I got \_\_\_\_ after the roller coaster ride.

**13.** August had a type of

| <b>14.</b> Richard | got on the |
|--------------------|------------|
| hus                |            |

**15. V**ia had a smile.

**16.** Emma was \_\_\_\_ to know she had made the basketball team.

## Down

**2.** Before I make a big decision I often fell great

| <b>3.</b> August was born with a |
|----------------------------------|
| which is a split in the roof     |
| of the mouth.                    |

| <b>5.</b> Addi | over a | large |
|----------------|--------|-------|
| rock.          |        |       |

**6.** There are so many \_\_\_\_\_ to choose from

7. They \_\_\_\_ the cost of the field trip after I broke my arm.

**9.** Our \_\_\_\_\_ was highly liked.

**10.** Sally was in \_\_\_ with Becka for breaking her phone.

**11.** The blue bird \_\_\_\_ on the small dead lim.