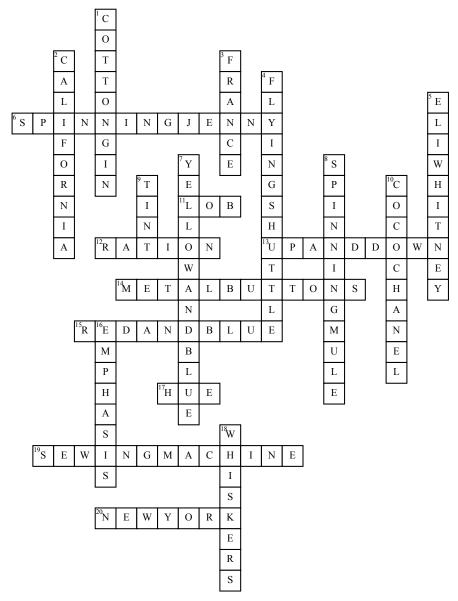

## Fashion Design

## Across

- **6.** \_\_\_\_ is a multi-spindle spinning frame
- 11. what is Levi real name
- **12.** the government found it necessary to food, gas, and even clothing during that time
- **13.** the needle to the first sewing machine moved
- 14. Jacob Davis added
  \_\_\_\_\_\_\_to the blue jeans to help
  the pants for tearing
- 15. what 2 colors make violet
- 17. color is another name for

- **19.** a machine with a mechanically driven needle for sewing or stitching cloth
- **20.** \_\_\_\_\_emerged as a fashion leader

## Down

- 1. \_\_\_\_ a machine that automated the separation of cottonseed from the short-staple cotton fiber
- **2.** levi moved to new york from what state
- **3.** before wwi\_\_\_\_was the main fashion house

- **4.** what was patented by John Kay
- 5. who invented the cotton gin
- 7. what colors make green
- **8.** a machine used to spin cotton and other fibers in the mill invented by Samuel Crompton
- **9.** adding white to a color makes a
- **10.** A french fashion designer that made the little black dress
- **16.** the main focus on a garment is called the
- **18.** the faded streaks on jeans are called