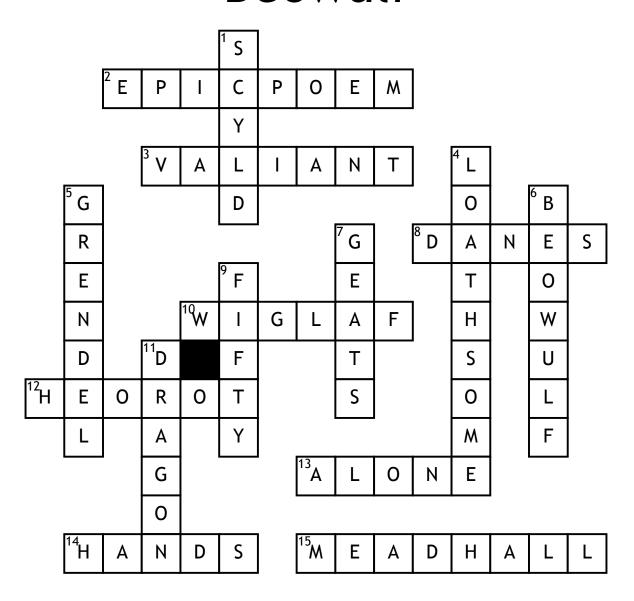

## Beowulf

## **Across**

- 2. What is the story of Beowulf considered?
- 3. Boldly courageous; brave
- 8. Kingdom in which King Scyld ran
- 10. Beowulf called him "the last of our kin"
- 12. Where did Grendel's mom come to attack

- 13. How did Beowulf advance to the dragon's lair Beowulf first defeated
- 14. What did Beowulf fight Grendel with?
- 15. Where Grendel attacked

## **Down**

- 1. Name of the King who they mention in the beginning of the story
- 4. WW. Disgusting; revolting; repulsiv

- **5.** Monster's name
- 6. Main Character of the story
- 7. Where Beowulf was from
- 9. How many winters did Beowulf rule before he returned to fight the dragon
- 11. Last thing Beowulf fought