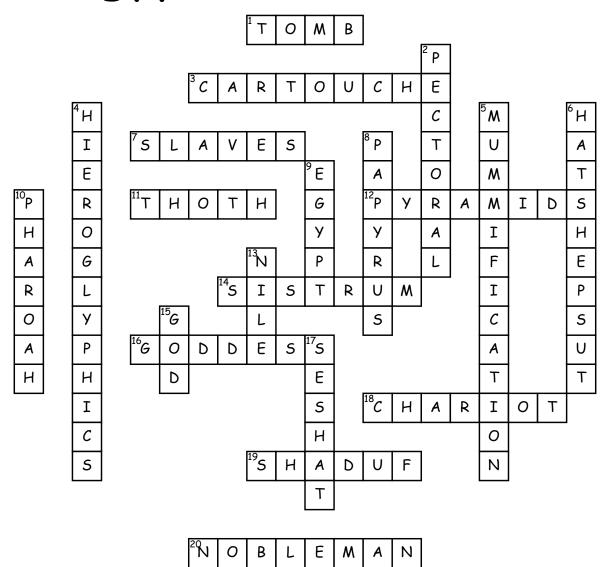

## Egyptian Crossword

| Δ | ^ | r | n | C | ¢ |
|---|---|---|---|---|---|

- 1. Where the dead Pharaohs are laid to rest to go to the afterlife.
- 3. Is the name of a pendent made for noblemen.
- 7. \_\_\_\_ did all the work.
- 11. \_\_\_\_ is Seshat's husband.
- 12. The slaves built the pyramids.
- 14. A \_\_\_\_\_ is a kind of instrument.
- **16**. Seshat is a \_\_\_\_\_.

- 18. A \_\_\_\_\_ is what kings rode in.
- 19. A \_\_\_\_\_ is used for irrigation purposes.
- **20**. The second highest rank in Egypt.

## <u>Down</u>

- 2. A is a necklace made for nobleman.
- 4. \_\_\_\_ is the writing ancient Egyptians used.
- **5**. Preserving Pharoah's bodies is a process called

- **6**. Is the name of the fist female phoroah
- 8. was the paper the Egyptians used.
- 9. \_\_\_\_ is where the Egyptian lived.
- 10. The rulers of Egypt.
- 13. A river that runs through Egypt.
- 15. Thoth is a \_\_\_\_\_.

17. \_\_\_\_\_is a goddess.