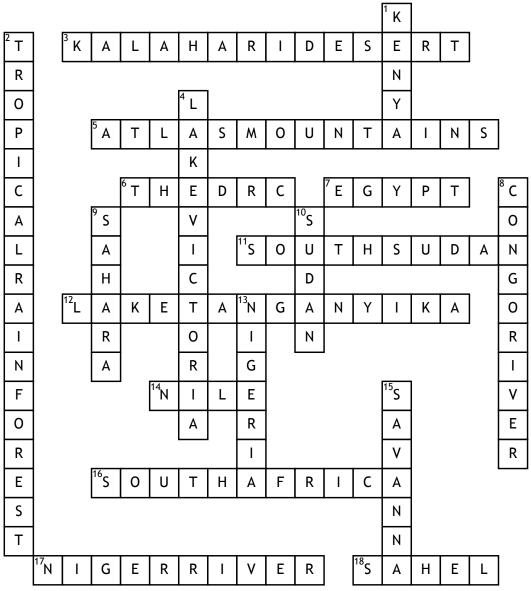

## S.S. crossword puzzle

## <u>Across</u>

3. a round hot arid biome found in south africa
5. a range of mountains in between the Mediterranean sea and the Sahara desert
6. the country in the dead center of africa

7. the country above Sudan that touches the red sea11. the country that split from sudan

12. the longest and second deepest lake in the world14. longest north flowing river

**16.** the country at the bottom of africa

**17.** five countries in northwest west Africa depend on it, flows to the atlantic

**18.** separates the Sahara and the tropical rain forest **Down** 

 the country below ethiopia and touches somolia
 a biome in central africa surrounded by the savanna
 the second largest freshwater lake in the wold, start of the Nile river **8.** a river that crosses the equator twice

**9.** the worlds largest hot desert, covers most of north africa

**10.** the country right below egypt

**13.** the niger river flows through this country, next to the country that looks like a turkey leg

**15.** a large grassland in most of Africa, one of the largest biomes