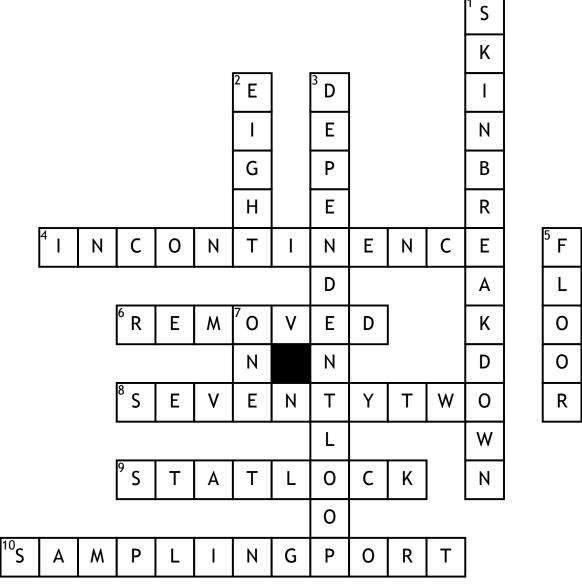

## **Across**

- 4. Foley and perineal care should be done daily, or with episodes of
- **6.** If a catheter is no longer indicated, it should be
- **8.** The order for Foley removal automatically triggers after \_\_\_ hours
- **9.** Catheter should be secured using a
- **10.** Urine samples should be drawn from the

## Down

- 1. Frequent peri-care can cause
- **2.** Foley bags should be drained every \_\_\_\_\_ hours
- **3.** Tubing that hangs lower than the inlet opening
- **5.** The Foley bag should be positioned off the
- **7.** The canister for urine emptying is good for how many days?