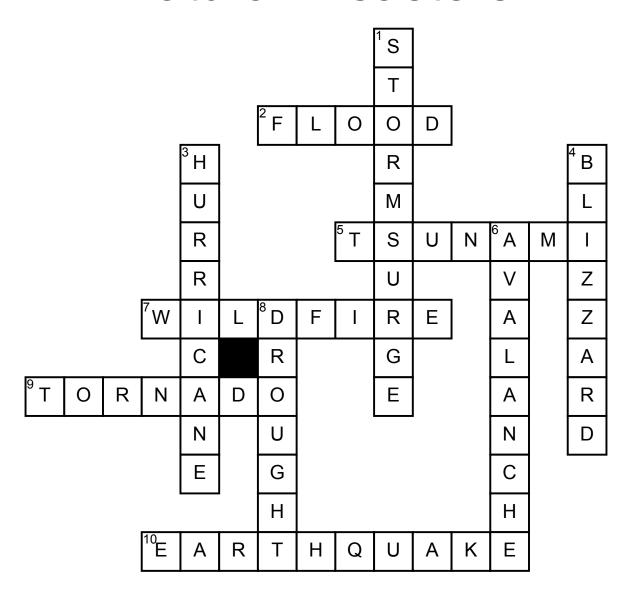

## **Natural Disasters**

## <u>Across</u>

- 2. An overflowing of a large amount of water
- **5.** A long high sea wave caused by an earthquake
- 7. A destructive fire
- **9.** A mobile destructive vortex of violently rotating winds
- **10.** A sudden and violent shaking of the ground

## <u>Down</u>

- **1.** A rising of the sea as a result of atmospheric pressure changes and wind
- 3. A storm with violent winds
- **4.** A severe snowstorm with high winds and low visibility
- **6.** A mass of snow, ice, and rocks falling rapidly down a mountainside.
- 8. A shortage of water