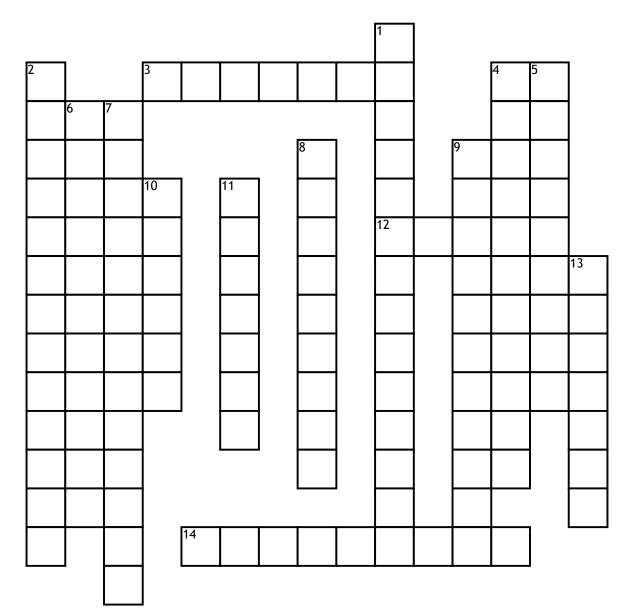

## Angles Polygons Triangles Quadrilaterals

## <u>Across</u>

**3.** Triangle with sides of different lengths

**12.** Triangle with all angles less than 90 degrees

**14.** Parallelogram with four right angles

## <u>Down</u>

**1.** Polygon with sides of equal length and angles of equal measure

**2.** Quadrilateral that has two pairs of parallel sides

**4.** Angles made by perpendicular lines

**5.** Quadrilateral that has exactly two parallel sides

**6.** Polygon with angles of equal measure

**7.** A polygon with 4 sides

**8.** Triangle that has at least two sides of equal length

**9.** Polygon with sides of equal length

**10.** Triangle with one angle measure greater than 90 degrees

 Special kind of geometric figure
Equilateral parallelogram