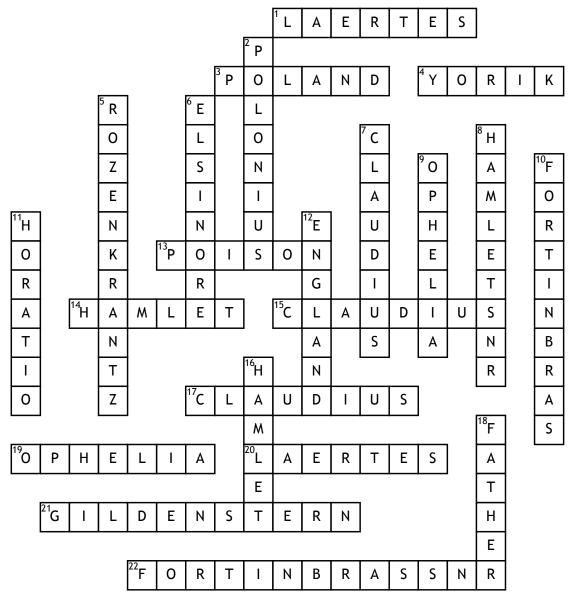

## Hamlet characters

## **Across**

- 1. ...takes revenge on Hamlet second
- 3. Fortinbras gets permission to attack ...
- **4.** Name of skull the gravediggers unearthed
- **13.** King Hamlet, the queen and Claudius are killed by ...
- 14. Ghost's name
- 15. Hamlet's stepfather

- 17. Uncle of Hamlet
- 19. Daughter of Polonius
- 20. Ophelia's brother
- 21. Spies on Hamlet
- 22. Dead king of Norway

## Down

- 2. Court councilor
- **5.** Pretends to be Hamlet's friend
- **6.** Name of Hamlet's castle

- 7. Antagonist in Hamlet
- 8. Dead king of Denmark
- 9. love of Hamlet's life
- **10.** ... takes revenge on Hamlet first
- **11.** Good friend of Hamlet
- **12.** Hamlet is sent there to be killed
- 16. protagonist in Hamlet
- **18.** Relationship between ghost and Hamlet jnr