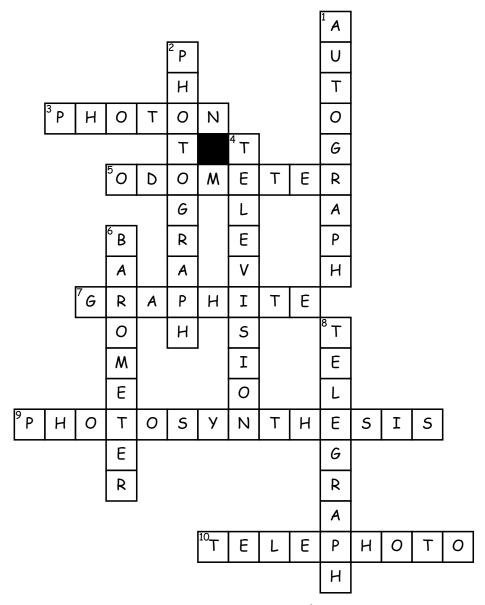

## Latin Root Word Crossword Puzzle

## **Across**

- 3. a tiny particle of LIGHT
- 5. the instrument in a car used to measure miles
- 7. a shiny black substance that is used in pencils for WRITING
- 9. the process by which a green plant 6. an instrument that turns water and carbon dioxide into food measure air pressure when the plant is exposed to LIGHT
- 10. a lens for a camera that makes far away objects appear closer

## <u>Down</u>

- 1. the signature of a famous person
- 2. a picture using light made by a camera
- 4. a screen that projects images broadcast across a DISTANCE
- 6. an instrument that is used to
- 8. a way of sending written messages over long distance using wires and electrical signals