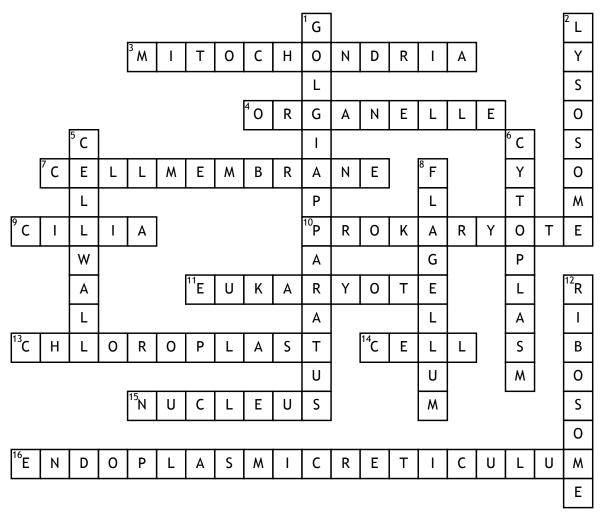

## Cell Organelle Crossword

## <u>Across</u>

**3.** responsible for cellular respiration

**4.** organized and specialized structures in a cell

7. controls what enters and leaves the cell
9. small hair-like structures on the cell
10. a cell with no organelles or nucleus

**11.** a cell with organelles and a nucleus

**13.** responsible for photosynthesis

**14.** what is the basic unit of life

15. contains dna and is the control center of the cell16. makes lipids and transport proteins

## <u>Down</u>

**1.** sorts and delivers proteins

**2.** digests and breaks down old cell parts

**5.** a structure outside of a plant cell to add strength and stability

**6.** site for chemical reactions

**8.** a lash like appendage protruding from the cell

12. makes proteins