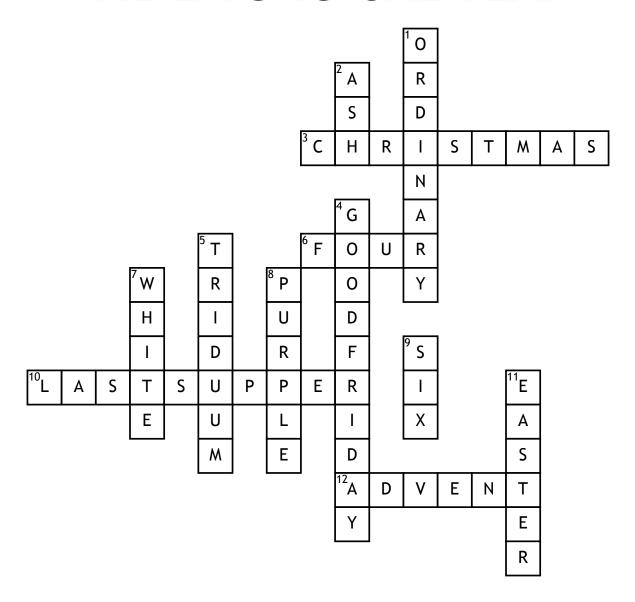

## THE LITURGICAL YEAR

| •                |              |    |     |
|------------------|--------------|----|-----|
| ^                |              | rr |     |
| $\boldsymbol{H}$ | <b>L</b> . I | ·  | 17. |
|                  |              |    |     |

- **3.** The feast of Epiphany is celebrated during the Season
- **6.** Advent lasts weeks.
- 10. Holy Thursday remembers the

| (2 | wds) |
|----|------|

**12.** What season begins the church year?

## Down

1. We use the color green during

\_\_\_\_ Time.

- 2. Lent begins on Wednesday
- **4.** Jesus' death on the cross is remembered on

\_\_\_\_\_(2 words)

**5.** Holy Thursday, Good Friday and Easter are called The \_\_\_\_\_.

- **7.** The color for Christmas Season is
- **8.** The color used in church for the season of Lent.
- **9.** How many weeks does lent last?
- 11. Jesus' Resurrection is celebrated on