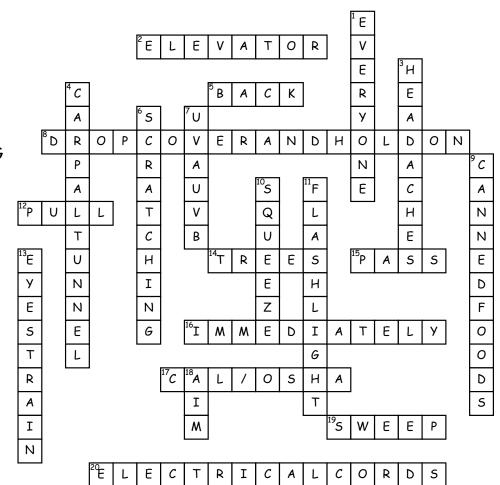

## Safety Crossword Puzzle

## **Across**

- 2. NEVER USE FOR EGRESS DURING AN EARTHQUAKE OR FIRE
- 5. COMMON COMPUTER RELATED PAIN
- 8. THE AMERICAN RED CROSS ADVOCATES DOING THIS DURING AN EARTHQUAKE
- 12. THE "P" IN THE ACRONIM PASS STANDS FOR
- 14. WHEN OUDOORS NEVER TAKE REFUGE UNDER THESE IN AN EARTHQUAKE
- 15. ACRONIM FOR USING A FIRE EXTINGUISHER
- 16. WHEN TO REPORT A WORK-RELATED INJURY
- 17. CALIFORNIA'S DIVISION OF OCCUPATIONAL SAFETY & HEALTH

20. TRIP HAZARDS IN THE WORKPLACE

## Down

- 1. WHO IS RESPONSIBLE TO ENSURE A SAFE WORKPLACE
- 3. OFTEN CAUSED DUE TO STRESS
- 4. WRIST INJURY ASSOCIATED W/COMPUTER USE
- 6. REFRAIN FROM TNISECT RITE

\_INSECT BITES

OR STINGS

7. THESE RAYS CAUSE SUNBURN

- 9. IN THE EVENT OF AN EARTHQUAKE, FEED YOUR FAMILY BY HAVING PLENTY OF THESE ON HAND
- 10. THE "S" IN THE ACRONIM PASS STANDS FOR
- 11. GOOD IN CASE OF A POWER OUTAGE
- 13. CAUSED BY WORKING TOO CLOSE TO COMPUTER SCREEN
- 18. THE "A" IN THE ACRONIM PASS STANDS FOR