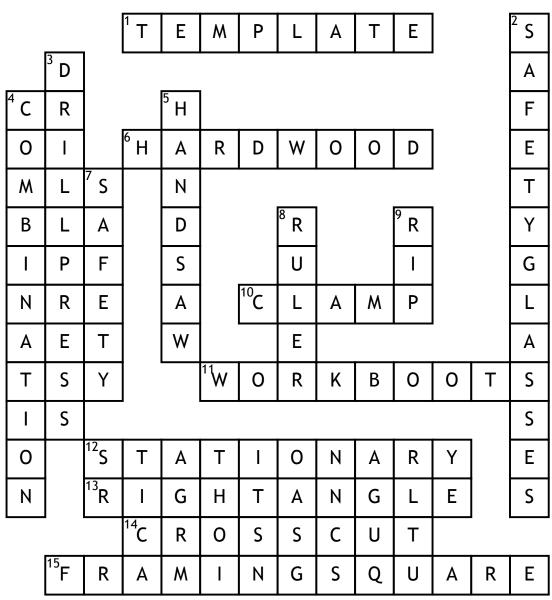

## <u>Across</u>

1. Used as a guide

6. What species of 14. Cutting wood is used to construct the grain marble game 15. Hand

**10.** Used to hold wood in place

**11.** PPE requirement for working in shop

**12.** Tools mounted to the shop floor

**13.** Another word for a 90 degree angle

**14.** Cutting wood across the grain

**15.** Handheld tool used for marking a 90 degree angle

## <u>Down</u>

**2.** Worn on the face as PPE

**3.** Tool used for boring holes

4. Multiple use square

**5.** Hand held tool for cutting wood

7. Most important concern in the shop

**8.** Tool used for measuring

**9.** Cutting wood with the grain