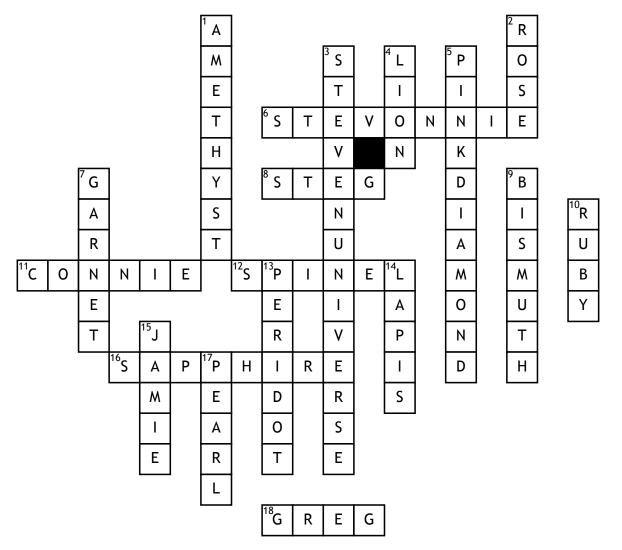

## Steven Universe Crossword

## Across

6. fusion of steven and connie 8. He is a fusion of

steven and greg

**11.** She is stevens friend **12.** She is the main villain of the movie

16. She can see the

future

**18.** He is stevens dad

## Down

1. She is purple and lazy

2. She is stevens mother

3. He is the main

character of the show

4. Stevens pet

**5.** She is pink and part of the diamond authority

7. She always remains fused

9. she is the only friend of steven that appears on the periodic table

10. She is red and gets angry alot

13. She is green and cute

14. She can control water

**15.** He is the mailman

17. She is very organized and uptight