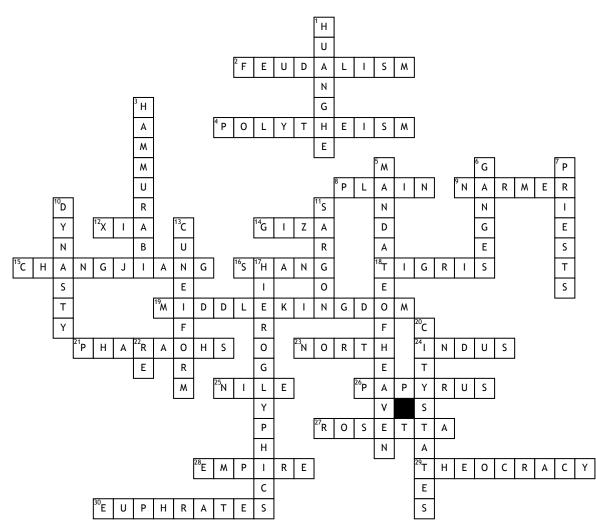

## crossword puzzle

## <u>Across</u>

**2.** kings give land to nobles in exchange for tribute

- 4. the belief in one god
- **8.** a plain in north china

between huang he and chang jiang

9. a king that united egypt

12. first Chinese dynasty

14. sight of the three pyramids built during the old kingdom

15. Yangtze River

**16.** first dynasty to leave written records

**18.** river located in southwest asia

- 19. viewed outsiders as inferior
- **21.** viewed as god-kings

23. direction the nile flows

**24.** flows southwest

25. river that flows northward26. paperlike sheet made out of plant

**27.** a stone in which was used as a code breaker

**28.** large area under the control of one ruler

**29.** government rule based on religious authority

**30.** river located in southwest asia

## <u>Down</u>

1. yellow river

**3.** 282 laws

**5.** just a ruler had divine approval

- 6. flows eastward
- 7. first leaders in mesopotamia
- 10. family within rulers
- 11. creator of first empire
- 13. system of writing
- 17. sacred carving
- 20. independent political unit
- 22. sun god (main creator)