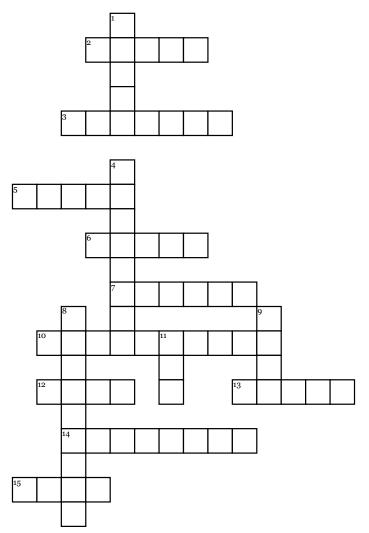

## Jacob and Esau Crossword Puzzle

## **Across**

- 2. Brother of Rebekah
- 3. Wife of Isaac
- **5.** Unlike Jacob, Esau's hands are
- **6.** Son of Abraham and Sarah
- 7. Something Esau holds against Jacob

- **10.** Inheritance bestowed to the first born
- 12. First born son of Isaac
- **13.** Jacob and Esau's relationship
- **14.** Isaac gives a \_\_\_\_\_ to Jacob
- **15.** Another name for god

## **Down**

- **1.** Second born son of Isaac
- **4.** Isaac losses \_\_\_\_\_ when he's old
- **8.** If Jacob is the second born then Esau is the \_\_\_\_\_
- **9.** Jacob trades this with Esau for his right as firstborn
- 11. The color of the stew

## **Word Bank**

| firstborn | stew    | Twins | eyesight   | grudge |
|-----------|---------|-------|------------|--------|
| blessing  | red     | Laban | Esau       | Lord   |
| Isaac     | Rebekah | Jacob | birthright | Hairy  |