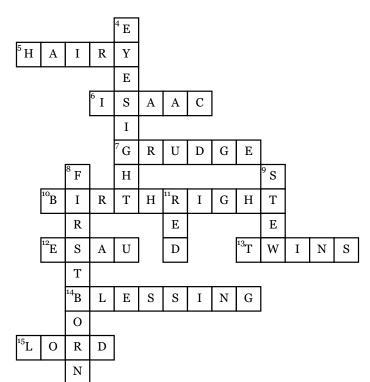

## **Across**

- 2. Brother of Rebekah
- 3. Wife of Isaac
- **5.** Unlike Jacob, Esau's hands are
- **6.** Son of Abraham and Sarah
- 7. Something Esau holds against Jacob

- **10.** Inheritance bestowed to the first born
- 12. First born son of Isaac
- **13.** Jacob and Esau's relationship
- **14.** Isaac gives a \_\_\_\_\_ to Jacob
- **15.** Another name for god

## **Down**

- **1.** Second born son of Isaac
- **4.** Isaac losses \_\_\_\_\_ when he's old
- **8.** If Jacob is the second born then Esau is the
- **9.** Jacob trades this with Esau for his right as firstborn
- 11. The color of the stew

## **Word Bank**

| grudge | eyesight | birthright | firstborn | Isaac |
|--------|----------|------------|-----------|-------|
| Jacob  | Hairy    | Rebekah    | Lord      | red   |
| Laban  | Twins    | stew       | blessing  | Esau  |