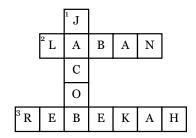

## **Across**

- 2. Brother of Rebekah
- 3. Wife of Isaac
- **5.** Unlike Jacob, Esau's hands are
- **6.** Son of Abraham and Sarah
- 7. Something Esau holds against Jacob

- **10.** Inheritance bestowed to the first born
- 12. First born son of Isaac
- **13.** Jacob and Esau's relationship
- **14.** Isaac gives a \_\_\_\_\_ to Jacob
- **15.** Another name for god

## **Down**

- **1.** Second born son of Isaac
- **4.** Isaac losses \_\_\_\_\_ when he's old
- **8.** If Jacob is the second born then Esau is the
- **9.** Jacob trades this with Esau for his right as firstborn
- 11. The color of the stew

## **Word Bank**

| grudge | eyesight | birthright | firstborn | Isaac |
|--------|----------|------------|-----------|-------|
| Jacob  | Hairy    | Rebekah    | Lord      | red   |
| Laban  | Twins    | stew       | blessing  | Esau  |