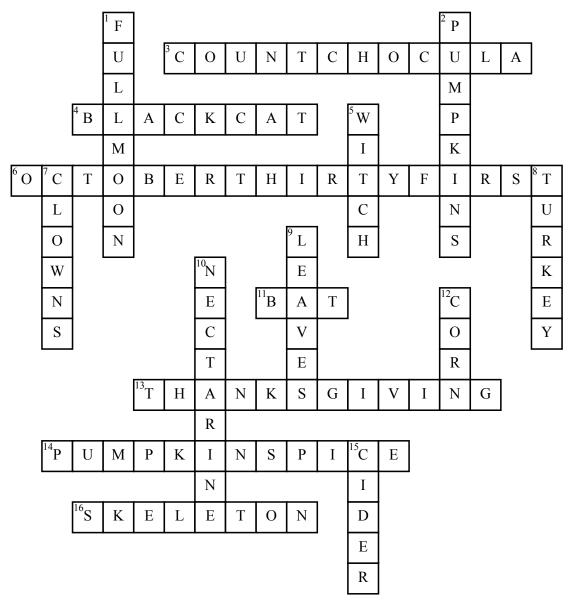

## Autumn Crossword Puzzle

## **Across**

- **3.** Vampire-themed chocolate breakfast cereal that is available only around Halloween
- **4.** You get bad luck if this crosses your path
- **6.** The date of October's final holiday
- **11.** The flying mammal that haunts the night
- **13.** Holiday that commemorates the union between the Pilgrims and Native Americans

- **14.** An extremely popular coffee flavor that is often for sale around Fall
- **16.** This thing is spooky, scary, and will send shivers down your SPINE

## **Down**

- **1.** The only time a werewolf transforms
- **2.** People often gouge creepy faces into the sides of these
- **5.** This frightening critter has a creepy smile, a cackling laugh, and flies on a broomstick

- 7. These creepy individuals decided to dress up for Halloween early, and stalk the streets of our nation
- **8.** The main dish of a Thanksgiving meal
- **9.** In the Autumn season, I like to jump into hug piles of (BLANK)
- **10.** A vampire's favorite fruit
- **12.** An activity many do in Autumn is navigate a maze made of (BLANK)
- **15.** A most popular hot fruit drink during the chilly season