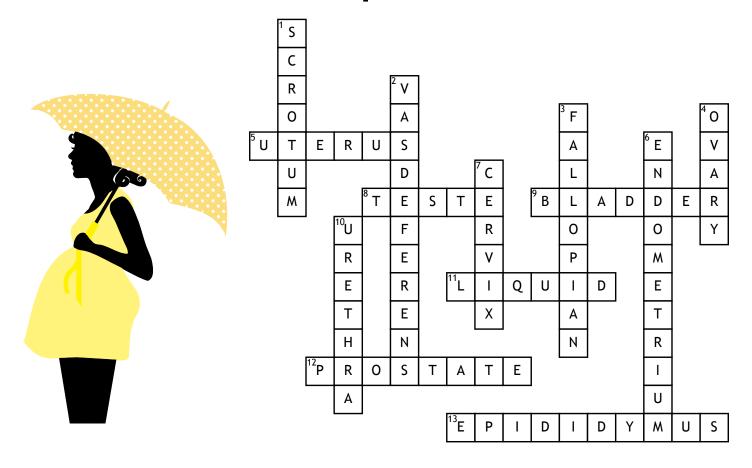

## **Across**

- **5.** Place where a baby grows
- 8. Place where sperm are made
- 9. Place where urine is stored
- 11. The seminal vesicle adds \_\_\_\_\_ to the

sperm.

- **12.** Gland that adds liquid to sperm (needs to be checked for cancer).
- 13. The place where sperm mature

## Down

- 1. Bag that holds the testes
- 2. Tube carrying sperm from the testes vagina and uterus to the penis

- 3. The egg travels down the tubes towards the uterus.
- 4. The place where eggs are made
- 6. Lining of the uterus
- 7. The narrow opening between
- 10. Tube where sperm and urine leave the body