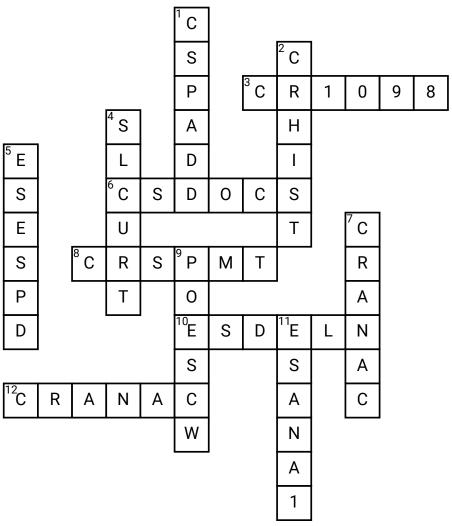

## **Across**

- **3.** Request to research to send a copy of the year end statement (1098)
- **6.** Request mortgage documents and to request pay off statements for loans with buydowns.
- **8.** Request to research a missing check.
- **10.** Request escrow deletion

**12.** Request to mail a copy of an escrow analysis.

## Down

- 1. Change property address.
- **2.** Request to research to send a copy of a payment history.
- **4.** Notify Special Loans that the client has requested a recast so they can send a letter if the loan is eligible.
- **5.** Send notification that the escrow shortage has been paid and to adjust the payment.
- **7.** Request to mail a copy of an escrow analysis.
- **9.** Request to pay loan in full from the escrow account.
- **11.** Request Escrow Analysis to analyze an account due to a change in insurance/taxes.

## **Word Bank**

CRANAC POESCW SLCURT ESDELN CRHIST ESANA1 CRANAC ESESPD CSPADD CSDOCS CRSPMT CR1098