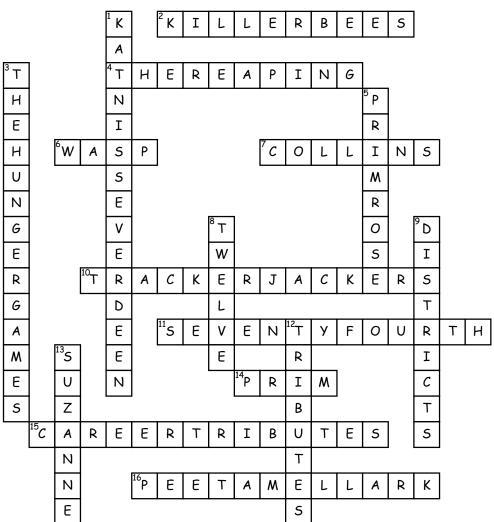

## The Hunger Games

## <u>Across</u>

2. This is the part of Tracker Jackers that make them attack in swarms

**4**. What is the day when the government picks the tributes for The Hunger Games called?

6. this is part of the Tracker Jacker hybrid that makes them aggressive.

7. The author's last name 10. Katniss cut a nest of these off of a branch onto other tributes 3. Title of the novel

## Word Bank

Tributes Primrose The Reaping Wasp

11. Katniss and Peeta compete in the (number) Hunger games

14. What is Primrose's nickname? 15. What kind of tributes did

Katniss cut a Tracker Jacker nest onto?

16. Who is the other tribute from District Twelve? (first and last name)

## Down

1. Who's perspective is the book viewed in? (first and last name

5. What is Katniss' sister's name? (first name only)

8. Katniss and Peeta live in this district...

9. There are twelve of these.

12. Competitors in The Hunger Games are called this

**13**. The Author's first name

Twelve Collins Katniss Everdeen Career Tributes

Peeta Mellark The Hunger Games Tracker Jackers Seventy-Fourth

Prim Suzanne Districts Killer Bees