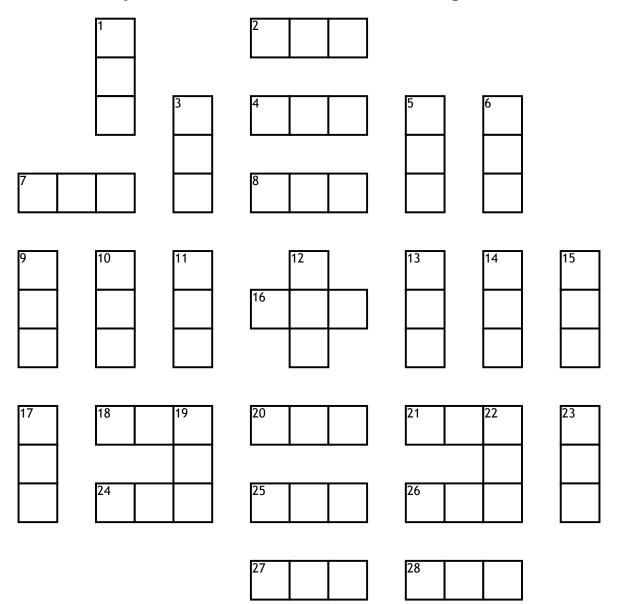

## Can you solve this puzzle

## **Across**

- **2.** a farm animal that says 'oink'
- **4.** a cow would eat this yellow stuff
- 7. this helps us to find our way
- 8. I got \_\_\_\_\_ in the rain
- 16. this means to be angry
- **18.** a baby sleeps in one of these
- **20.** a spider makes one of these
- **21.** you sleep in one of these
- 24. postman pat has a red one
- 25. an animal that says meow
- **26.** you carry your books in this

- **27.** if you add 3 + 3
- **28.** a black animal with wings **Down**
- 1. we drive one of these
- **3.** there are 7 of these in a week
- **5.** an animal that barks
- **6.** the man who lives in my house
- **9.** we use this to wash the floor
- 10. we turn this on to get water
- 11. you must do this to buy something

- **12.** you use this to cool you down
- 13. we put our rubbish in the
- **14.** the woman who lives in my house
- **15.** this is sweet and you can put it on toast
- 17. you can write with this
- **19.** if you add 3 + 7
- **22.** to make a hole in the ground
- **23.** the animal that gives us eggs