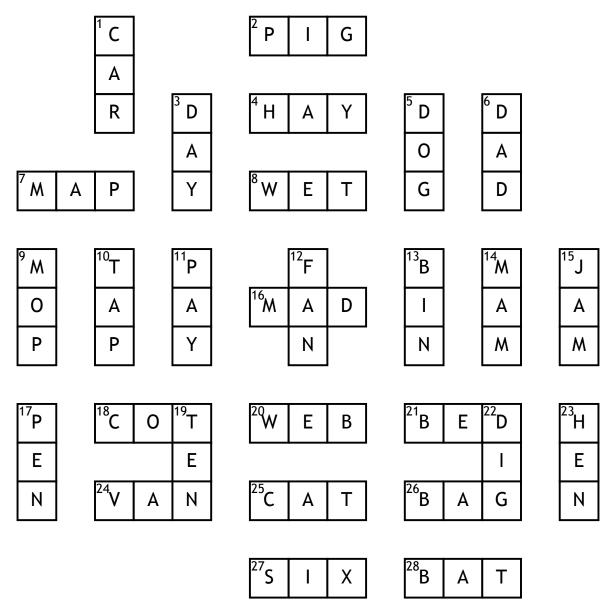

## Can you solve this puzzle

## <u>Across</u>

- 2. a farm animal that says 'oink'
- 4. a cow would eat this yellow stuff
- 7. this helps us to find our way
- **8.** I got in the rain
- 16. this means to be angry
- 18. a baby sleeps in one of these
- 20. a spider makes one of these
- 21. you sleep in one of these
- 24. postman pat has a red one
- 25. an animal that says meow
- 26. you carry your books in this

- **27.** if you add 3 + 3
- 28. a black animal with wings Down
- 1. we drive one of these
- 3. there are 7 of these in a week
- 5. an animal that barks
- **6.** the man who lives in my house
- 9. we use this to wash the
- **10.** we turn this on to get water
- 11. you must do this to buy something

- 12. you use this to cool you down
- 13. we put our rubbish in the
- 14. the woman who lives in my house
- 15. this is sweet and you can put it on toast
- 17. you can write with this
- **19.** if you add 3 + 7
- 22. to make a hole in the ground
- 23. the animal that gives us eggs