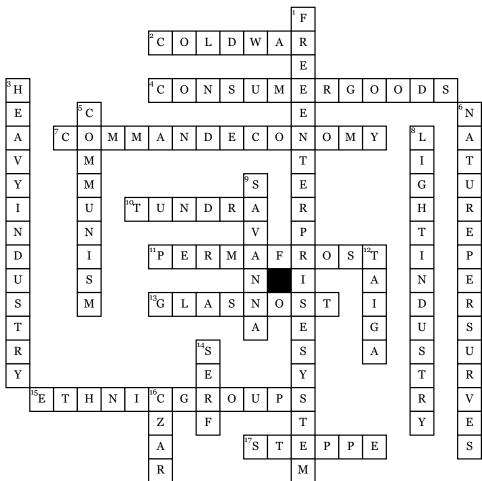

## Russian Crossword Puzzle

## **Across**

- 2. A war that lasted from late 1940s to early 1990s
- **4.** Pruduction of household goods
- 7. The government owns everything and you work for them
- 10. Cold treeless plain
- **11.** Permanently frozen soil
- 13. Openness
- **15.** People who share common cultured background, including, ancestry, and language

**17.** Dry treeles grassland found by a dessert

## Down

- 1. People can start their own business with little government control
- **3.** The production of millitary weaopns and mechanical stuff
- **5.** Where the government controls the economy

- **6.** Land set aside by the government
- **8.** Production of consumer goods
- **9.** Dry treeless plain next to a rainforest
- **12.** Vast area of evergreen forests
- **14.** Slabes bound to the land
- 16. An emperor