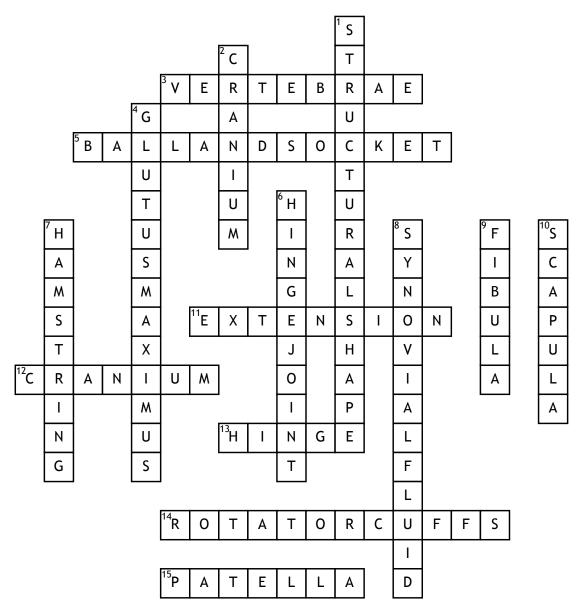

## Human body and movement

## Across

- **3.** What bone keeps you upright?
- **5.** What type of joint is the shoulder?
- **11.** What movement does the shoulder do?
- **12.** What bone is in the head?
- **13.** What type of joint is the elbow?

- **14.** Which group of muscles located in the shoulder acts to support the joint during rotation movements?
- **15.** What bone sits in front of the knee joint?

## <u>Down</u>

- 1. Name the function of the skeleton beginning with
- 2. What bones form the head and thee respectively?

- **4.** What muscle is located at the top of the legs
- **6.** What type of joint is the knee?
- **7.** What type of muscle starts with a H
- **8.** Which component of a synovial joint lubricates and nourishes the joint?
- **9.** Name one of the ankle joints
- **10.** Name one of Bo'ness that form the shoulder joint?