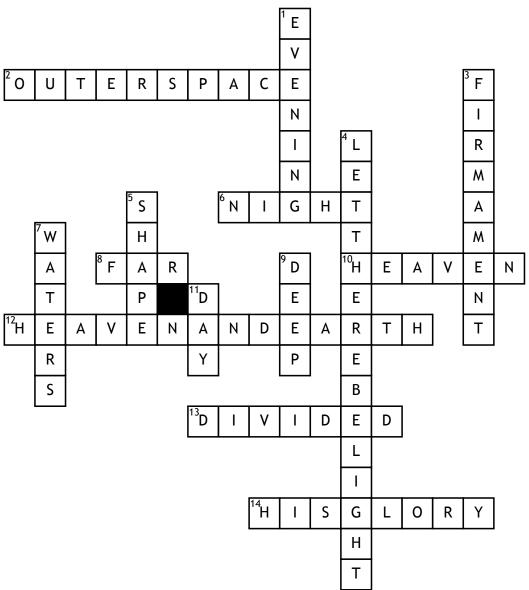

## **Across**

2. HEAVEN IS IN THE OPEN SKY. NOT IN

6. GOD CALLED THE DARKNESS...
8. GOD IS NOT \_\_\_ AWAY
10. WHAT DID GOD CALL THE FIRMAMENT?
12. WHAT DID GOD CREATE IN THE BEGINNING?

13. GOD \_\_\_\_ THE LIGHT FROM THE DARKNESS

14. WHAT WAS THE LIGHT THAT GOD SPOKE OF?

## **Down**

WATERS?

1. WHAT CAME FIRST, THE EVENING OR THE MORNING? 3. WHAT DID GOD MAKE IN THE MIDDLE OF THE 4. WHEN IT WAS
DARKNESS, GOD SAID...
5. WITHOUT FORM AND
VOID MEANS THE EARTH
DID NOT HAVE A \_\_\_\_\_
AND WAS EMPTY
7. HE DIVIDED THE \_\_\_\_\_ FROM THE WATERS
9. DARKNESS WAS ON
THE FACE OF THE \_\_\_\_?
11. GOD CALLED THE
LIGHT...