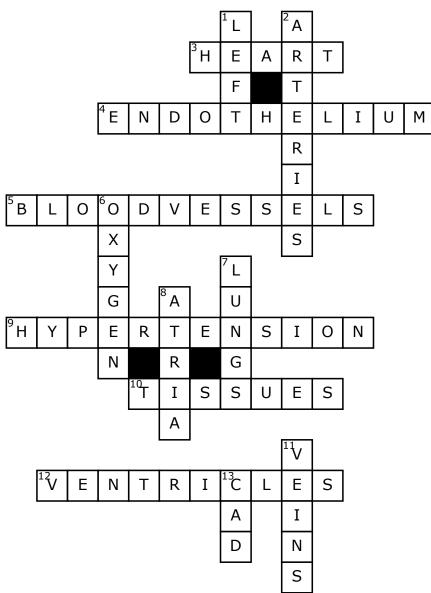

## The Circulatory System

## <u>Across</u>

**3.** What is the most important muscle in the circulatory system?

**4.** Every blood vessel has a thin layer of

**5.** What allows the blood to flow quickly through your body?

**9.** What causes high blood pressure due to physcological stress?

**10.** What keeps a body system together?

**12.** The blood leaves your heart through the \_\_\_\_\_?

## <u>Down</u>

**1.** The heart is located to the \_\_\_\_\_ of your chest.

**2.** What carries the oxygenated-rich blood away from the heart?

**6.** The circulatory system transports\_\_\_\_\_in the blood.

**7.** What is the organ that gives oxygen to the blood?

**8.** The blood enters the heart through the\_\_\_\_\_

11. What carries the blood to your heart?13. The most common heart disease is?(shortened form)