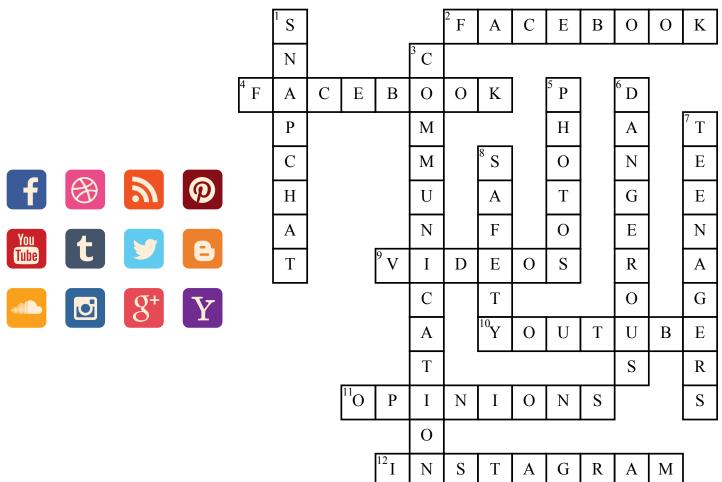

## Social Media

## Across

2. Which social media account has 1,710,000,000 monthly visitors? **4.** What is the most voted dangerous social media account? 9. Social media lets us share \_\_\_\_\_ and **10.** The second most used social media is **11.** Social media lets us share \_\_\_\_\_\_ and \_\_\_\_

**12.** If facebook is the first most used social media, youtube is second. what social media is the third most used?

## Down

1. What social media network lets you share and message through photos? 3. Social media lets the world have

with eachother. 5. Social media lets us share \_\_\_\_\_

6. Social media can be if not used appropiately.

7. are mostly influenced by social media and things online. 8. Younger audicances are being easily manipulated by social media and parents/communities are concerned for their

and