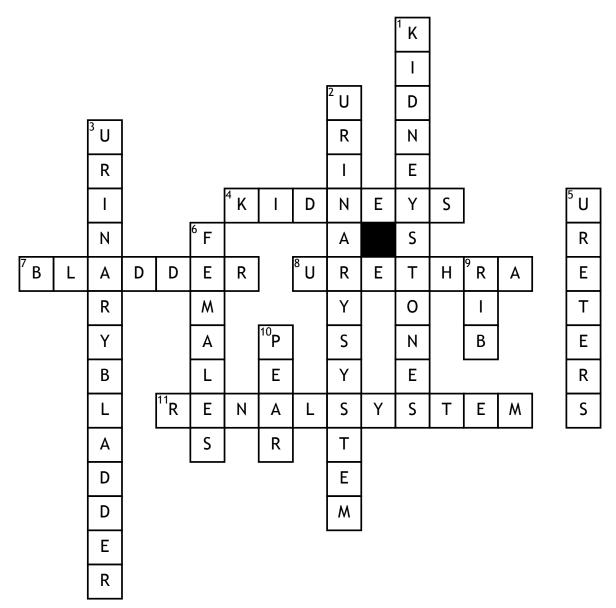

## Urinary system

## Across

- 4. Filters your blood and urine daily
- **7.** The ureters connect the kidneys to the \_\_\_\_\_.
- **8.** In males it functions as a urinary canal.
- 11. Also called the urinary system.

## Down

1. An excessive amount of calcium that you pee out.

- **2.** Produces, stores, and eliminates urine
- 3. Muscular sac in the pelvis
- 5. Approximately 9 inches long
- **6.** The urethra is usually much longer in \_\_\_\_\_.
- **9.** The kidneys are located below the \_\_\_\_ cage.
- **10.** When empty the bladder is about the size of a \_\_\_\_\_.