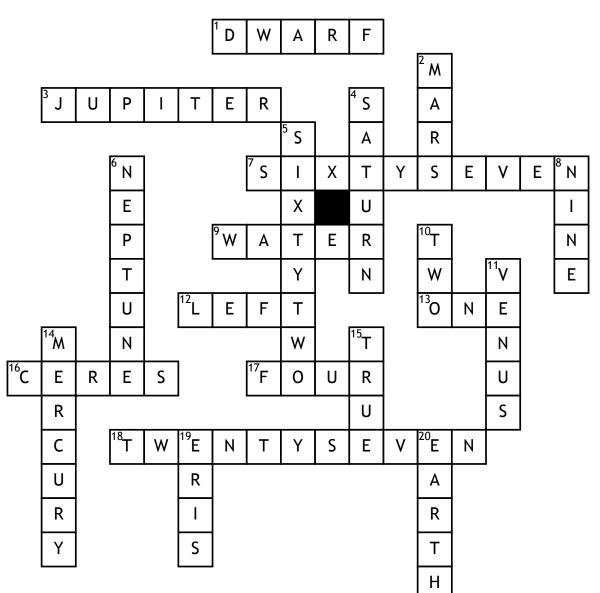

## Planet crossword

## <u>Across</u>

1. What kind of planet is Pluto?

3. What planet comes right after the asteroid belt?7. How many moons does

Jupiter have?

**9.** Earth is made primarily of **12.** Which way does earth rotate

**13.** How many moons does earth have?

**16.** What dwarf planet is in the asteroid belt?

**17.** How many dwarf planets are there?

**18.** How many moons does Uranus have?

## <u>Down</u>

**2.** What planet is known as the "red planet"?

4. What planet has rings?

5. How many moons does Saturn have?

**6.** Which planet is farthest from the sun?

**8.** How many planets are there?

**10.** How many moons does Mars have?

11. which planet is the hottest

14. What planet is closest to the sun?

**15.** True or false Neptune has an atmosphere

**19.** Name of plutos twin.

**20.** What planet do we live on?