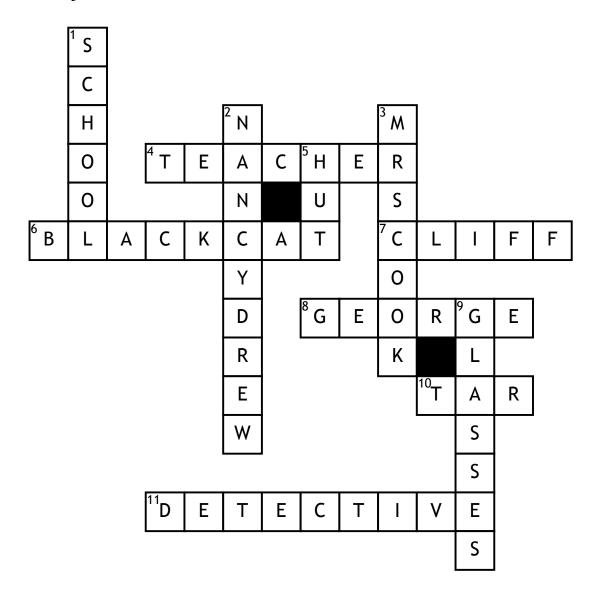

## **Across**

- **4.** The Black Cat is really a person who works at the school?
- **6.** The dangerous pranks are being done by?
- 7. Nancy Drew almost got pushed off this when she was trying to catch the Black Cat?
- **8.** Nancy's best friend helps her solve the mysteries?
- **10.** The Black Cat puts this sticky substance on a students shoes?
- **11.** Nancy Drew is trying to figure out the mystery of the Black Cat, so she is a ?

## Down

- 1. Nancy Drew and George pretend to be teacher interns at this location of education?
- **2.** The school calls her to solve the mystery?
- **3.** The principal called Nancy Drew to help solve the mystery at her school?
- **5.** When the Black Cat kidnaps students the victims are hidden here?
- **9.** The Black Cat stole this from a student so she couldn't see?