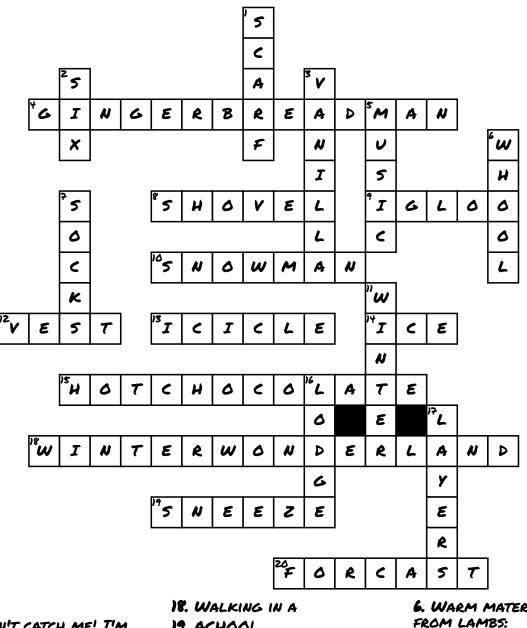

## WINTER WONDERLAND

## ACROSS

4. YOU CAN'T CATCH ME! I'M THE \_\_\_

8. A TOOL USED TO HELP CLEAR AWAY SNOW?

9. I\_L\_\_\_

10.5 A

12. A SLEEVELESS PIECE OF CLOTHING YOU WEAR ON TOP OF A SHIRT?

13. WHEN ICE FREEZES IN A LONG SHARP SPIKE:

14. FROZE WATER

15. H\_C\_C

19. ACHOO! 20. TO PREDICT THE FUTURE WEATHER IS A?

## DOWN

1. A LONG ACCESSORY USUALLY WORN AROUND THE NECK?

2 HOW MANY SIDES DOES A SNOWFLAKE HAVE?

3. POPULAR CANDLE SCENT

5. AN ARRANGEMENT OF NOTES, MELODIES AND LYRICS 6. WARM MATERIAL COMING FROM LAMBS:

7. COTTON COVERS FOR YOUR FEET

11. THE SEASON OF THE HOLIDAYS:

16. A WINTER COTTAGE USED AS A TEMPORARY RESIDENCE

17. SEVERAL PIECES OF CLOTHING WORN ON TOP OF ONE ANOTHER IN THE WINTER: