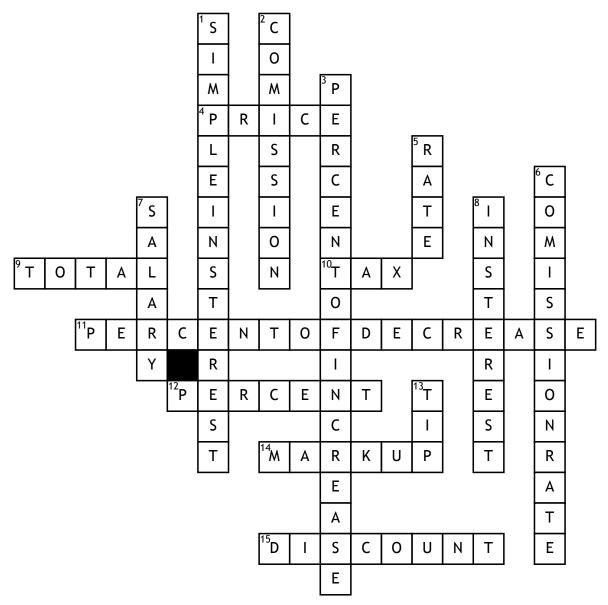

## Percent Applications Crossword

## **Across**

- **4.** original store amount
- 9. final amount
- 10. extra amount on goods for goverment
- **11.** percent amount decreases
- **12.** part of every hundred (%)
- **14.** percent or dollar added to original

**15.** amount subtracted from original total (original X decimal form of percent: formla to find #)

## <u>Down</u>

- 1. money earned by investing
- **2.** amount of salary added from sales
- **3.** percent amount increases

- **5.** the percent of change is...
- **6.** perecnt of change of comission
- 7. income you earn
- **8.** money added over time (amount of one period X total time period: formula to find #)
- 13. extra money given to owner (amount plus extra money)