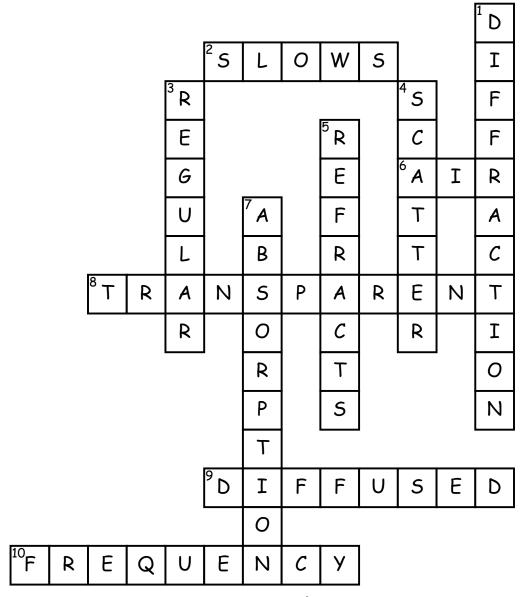

## Wave Behavior Crossword Puzzle

| Acı | ro | SS |
|-----|----|----|
|     |    |    |

- 2. When light moves from air to water, it \_\_\_\_\_ down.
- 6. Sound waves can't travel through a vacuum because of a lack of \_\_\_\_\_ molecules.
- 8. The more \_\_\_\_ an object is, the less light it will absorb.
- 9. What type of reflection happens when rays of light hit an uneven surface?
- 10. The bigger the wave length is in a wave, the smaller the \_\_\_\_\_ is.

## **Down**

- 1. \_\_\_\_ happens when waves spread around an obstacle.
- 3. What type of reflection happens when light hits a smooth surface?
- 4. What is it called when light hits an object and bounces off it in all directions?
- 5. Light \_\_\_\_ when it bends as it passes through a medium.
- 7. \_\_\_\_\_ happens when photons from light hit atoms which then causes them to vibrate.