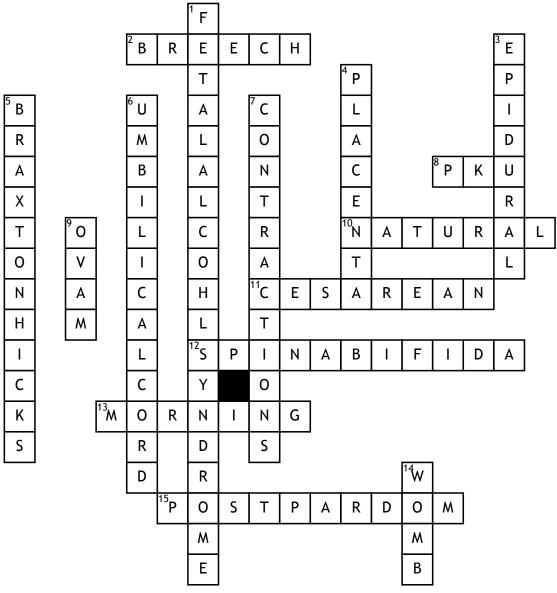

## Pregnancy and Birth

## **Across**

- **2.** Baby is upside down during birthing process
- **8.** Causes acid to go to the heart
- 10. Aka vaginal birth
- 11. Or birth made by cut made on mothers abdomen and baby is pulled out of womb
- **12.** Birth defect where spinal cord doesn't develop properly

- **13.** Sickness during pregnancy
- **15.** Depresson some mothers get after pregnancy

## **Down**

- 1. Caused by heavy drinking during pregnancy
- 3. Shot given into mothers spine to ease pain
- **4.** \_\_\_\_\_ is expelled during afterbirth

- **5.** Where the mother thinks shes going into labor but is not.
- **6.** Provides nutrients to baby during pregnancy
- **7.** Sharp pains felt during birth
- 9. Unfertilized egg
- **14.** Where the baby stays during pregnancy