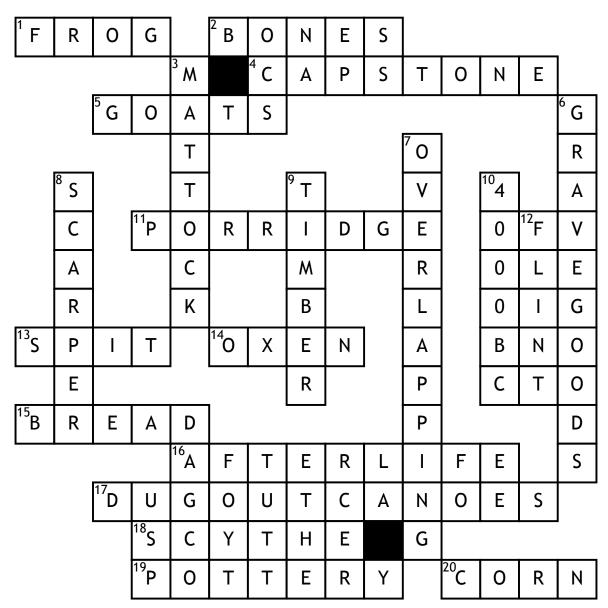

Name: \_\_\_\_\_

## **Neolithic**

## **Across**

- 1. An animal they didn't us
- **2.** Used to make needles
- **4.** The stone on top of protraits
- **5.** What animal did they use to get milk from
- 11. They also eat this
- **13.** A place to cook meat

- 14. Animal used to farm
- **15.** Made from grains
- 16. Life after death
- 17. Boats they used
- 18. Tool they used to cut
- **19.** Made from rings of clay
- 20. What do they farm

## <u>Down</u>

**3.** Tool used to till ground for crops

- **6.** Items the Neolithic people put on the deads grave
- 7. Corbelled roff
- 8. Used to clean skin
- **9.** Wood used for houses
- **10.** Time the Neolithic people settled
- **12.** Stone used to make weapons