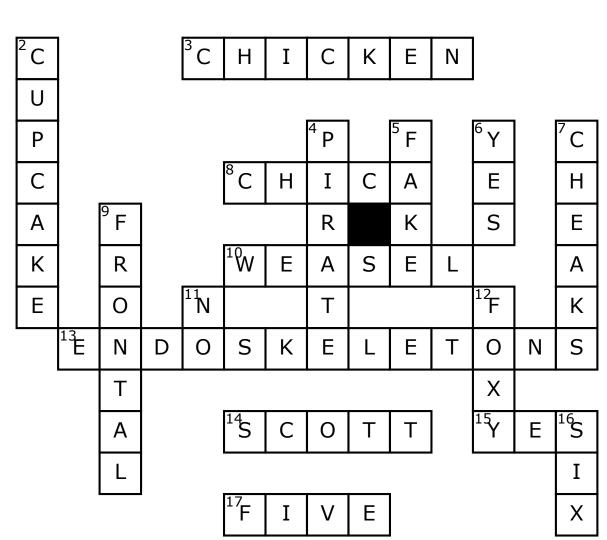

## Across

- **1.** Withered Chica is missing?
- 3. What is Chica?
- **8.** Which toy animatronic is missing a beak once leaving the show stage?
- **10.** Pop goes the
- **13.** What is inside the animatronics?
- **14.** Cawthon?

- **15.** Does sister location have a Enard?
- **17.** How many animotronics are there on the first game?

## <u>Down</u>

- **2.** What does Chica hold?
- **4.** Foxy the \_\_\_\_\_
- **5.** Sparky the dog, real or fake?

- **6.** Does Fnaf have lego merchandise?
- **7.** What do all toy animatronics have in common?
- **9.** Which lobe is missing on the bite of 1987 victim?
- **11.** Does sister location have a Bob?
- **12.** Who hides in the closet in FNAF 4?
- **16.** How many bonnies are there?