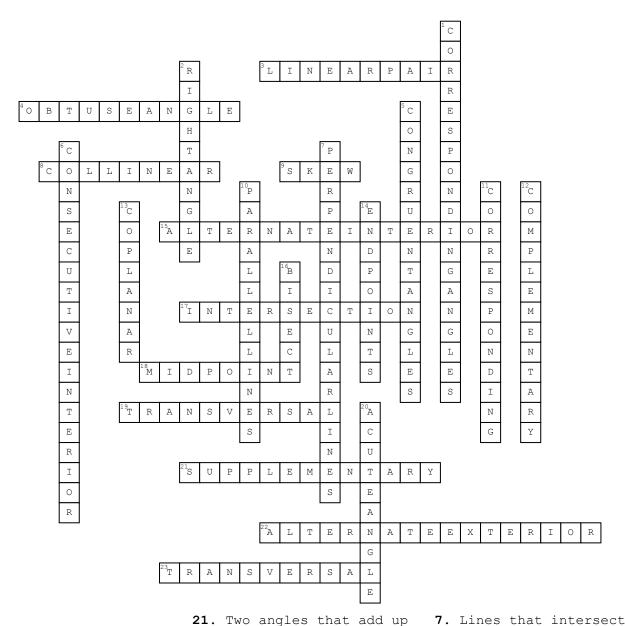

Geometry Crossword Puzzle

## Across

3. Two angles that form a line.

4. An angle that measures greater than 90 degrees and less than 180 degrees. 8. On the same line.

9. Non-coplanar lines that

do not intersect. 15. Angles on opposite sides of the transversal that lie of the transversal and on the inside of the lines. 17. The point 2 or more figures have in common. 18. The point in the exact middle of a line segment. 19. A line that intersects 2 of the transversal and on or more coplanar lines.

to 180 degrees. 22. Angles on opposite sides of the transversal and on the outside of the lines. 23. A line that intersects 2 of the transversal that lie or more coplanar lines. Down

1. Angles on the same side in the same exact spot. 2. An angle that measures exactly 90 degrees. 5. Angles with the same measure.

6. Angles on the same side the interior of the lines.

7. Lines that intersect to make a 90 degree angle. 10. Coplanar lines that never intersect. 11. Angles on the same side in the same exact spot. 12. Two angles that add up to 90 degrees. 13. On the same plane. 14. The starting and

stopping points of a line segment.

16. Divide into 2 equal pieces.

20. An angle that measures less than 90 degrees.