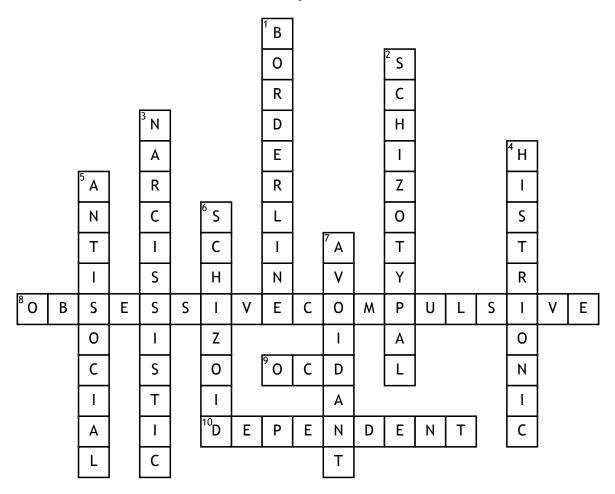

## Personality Disorders

## <u>Across</u>

- **8.** Fixated on order, perfection, control, used to help achieve goals
- **9.** Fixated on order, perfection, control, often manifests as barriers to goals
- **10.** Excessive need of support, low self-confidence, always in a relationship

## Down

1. Unstable mood, fear of abandonment, treat with dialectical behavior therapy

- 2. Eccentric, magical beliefs
- **3.** Sense of entitlement, reacts to criticism with rage/defensiveness
- 4. Want to be the center of attention
- **5.** Disregard for others, lack of remorse, criminal behavior
- **6.** Voluntary social withdrawal, content with isolation
- 7. Timid, want to socialize but can't