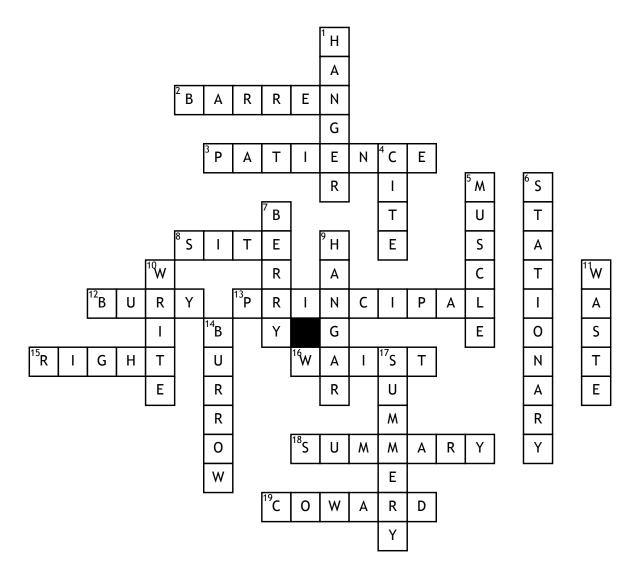

| Name: | Date: |
|-------|-------|
|       |       |

## Unit 5 CROSSWORD PUZZLE

| <sup>20</sup> S | T | Α | Т | ı | 0 | N | E | R | Υ |
|-----------------|---|---|---|---|---|---|---|---|---|
|-----------------|---|---|---|---|---|---|---|---|---|

## **Across**

Moran

- 2. Lacking shelter
- 3. The teacher lost her \_\_\_\_ with her students because they were not listening.
- **8.** They were building a new school on the construction

| 12. The dog will |       |
|------------------|-------|
| her bone.        |       |
| <b>13</b> . Our  | is Mr |

**15.** The opposite of left

- **16.** My belt was to tight for my \_\_\_\_\_.
- **18.** Brief statement mentioning the the main points
- **19.** A person who lacks courage
- **20.** Writing paper

## <u>Down</u>

- 1. I hung my clothes on the
- 4. Quote something
- 5. I went to the gym to get strong \_\_\_\_\_.
- **6.** Not moving

- 7. I had a sweey and juicy
- 9. I put my plane in the
- 10. I will \_\_\_\_ my name on the papper
- **11.** The garbage man threw away the \_\_\_\_\_.
- **14.** The little bunny went into it's \_\_\_\_\_.
- 17. I was playing in the water on the \_\_\_\_\_ day.