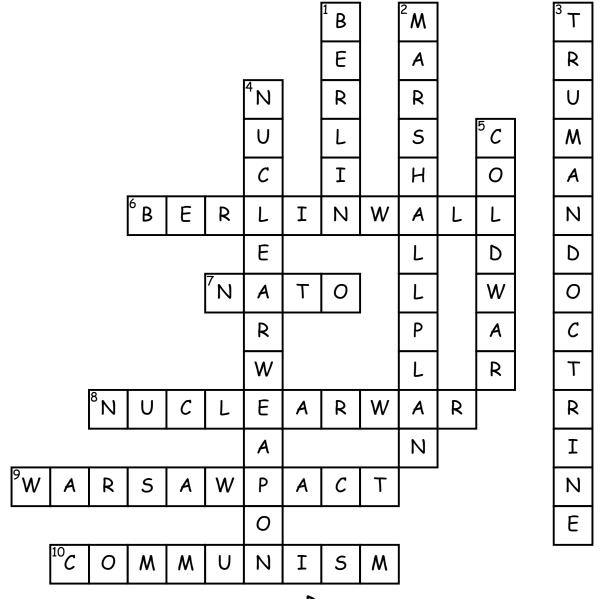

## Cold War

| A | cro | SS |
|---|-----|----|
|   |     |    |

6. The \_\_\_\_ was built to seperate the free side of Berlin from the communist side of Berlin

| 7       | was created | to | counter | Soviet |
|---------|-------------|----|---------|--------|
| attacks |             |    |         |        |

- 8. A \_\_\_\_ is when both sides use atomic weapons/bombs
- 9. The \_\_\_\_ was created to counter NATO
- 10. \_\_\_\_\_ is when the government spreads the countries wealth and resources out evenly among the citizens

## <u>Down</u>

| l. |  | is | the | capital | of | Germany | / |
|----|--|----|-----|---------|----|---------|---|
|----|--|----|-----|---------|----|---------|---|

- 2. The \_\_\_\_\_ was created to help rebuild Europe after WWII
- 3. The \_\_\_\_\_ was a containment policy to stop the spread of communism
- 4. A \_\_\_\_\_ uses extreme chemical reactions to produce power and cause mass destruction
- 5. This was called the \_\_\_\_ because nobody mobolized