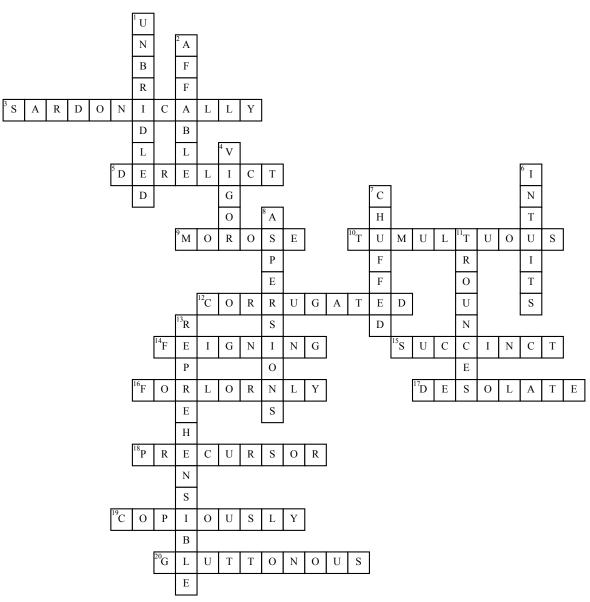

## <u>Across</u>

 characterized by bitter or scornful derision
in very poor condition as a

s. In very poor condition as a result of disuse and neglect

**9.** sullen and ill tempered

**10.** making a loud confused noise

**12.** a material, surface or structure shaped into alternate ridges and grooves

**14.** simulated or pretended; insincere

**15.** briefly and clearly expressed

**16.** to lose completely

**17.** a place deserted of people and in a state of bleak and dismal emptiness

**18.** A person, place, or thing that comes before another of the same thing; forerunner

**19.** having or using an abundant supply

**20.** excessive; greedy

## <u>Down</u>

uncontrolled; unconstrained
friendly, good-natured, easy to talk to

**4.** physical strength and good health

**6.** understand or work out by instincts

7. very pleased

**8.** an attack on the reputation or integrity of someone or something

11. defeat heavily in contest

**13.** deserving censure or condemnation