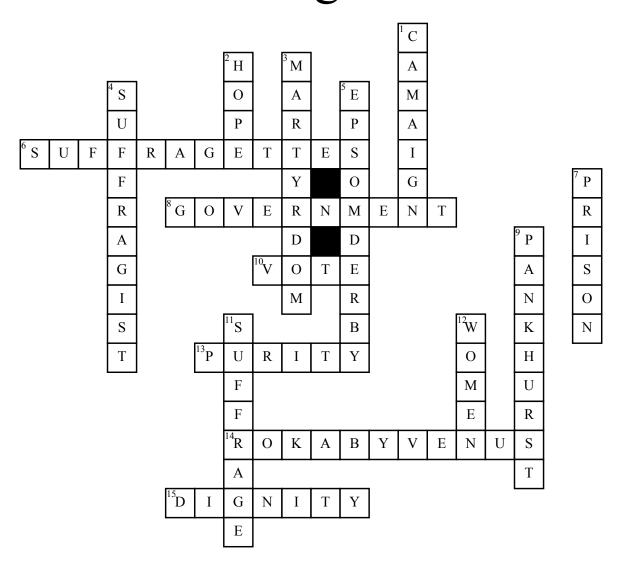

Name: \_\_\_\_\_

## Suffragettes

## Across

- **6.** which votes for women campaign was more violent and seen more?
- **8.** which organisation, in charge of the country, didn't support the suffragettes?
- 10. this was about getting women the
- **13.** this is what the white meant on the suffragette broach.
- **14.** This is the name of the ainting that was slashed with an axe by a suffragette

**15.** this was what the purple on the suffragettes broach represented

## **Down**

- 1. the \_\_\_\_\_ was about getting the vote for women
- **2.** the green on the suffragettes broach represented this.
- **3.** this means dying for what you strongly believe in.
- **4.** this was the more calm organisation that wanted to get women the vote.

- **5.** this is where emily davidson was killed
- 7. a lot of the suffragettes wen to \_\_\_\_\_ throughout this time.
- **9.** Emiline \_\_\_\_\_ was the leader of the suffragettes
- **11.** this is the right to vote in poitical elections
- **12.** the gender that was seen as the others possession.