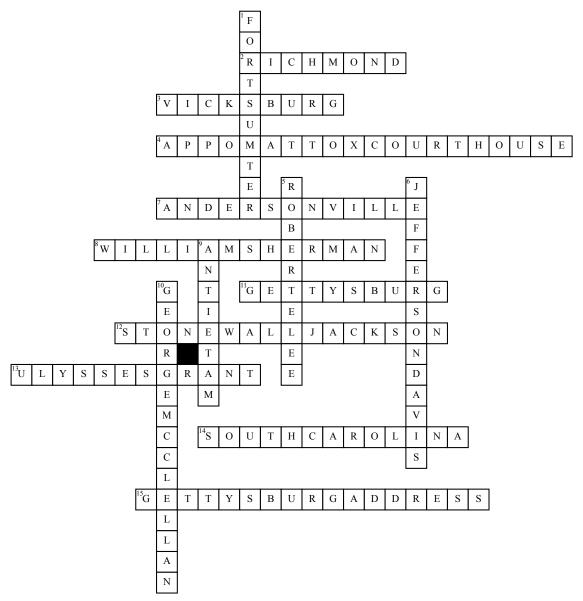

## Civil War Crossword Puzzle

## Across

- **2.** Capital of the Confederate states of America
- **3.** Siege which gave Union control of the Mississippi
- **4.** Where Lee surrendered to Grant
- **7.** Worst Confederate Prison
- **8.** Destroyed south with total war tactics

- 11. 3 day battle which is seen as the turning point in the war
- **12.** Died from pneumonia after being accidently shot by his own troops
- 13. McClellan's replacement
- 14. First state to secede
- **15.** President Lincolns two-minute speech asserted unity of U.S.

## Down

- **1.** First battle of the Civil War
- **5.** General who led the confederate army
- **6.** President of the Confederate States of America
- **9.** Bloodiest single day battle in American history
- **10.** Original leader of union army fired after the 2nd battle of Bull Run