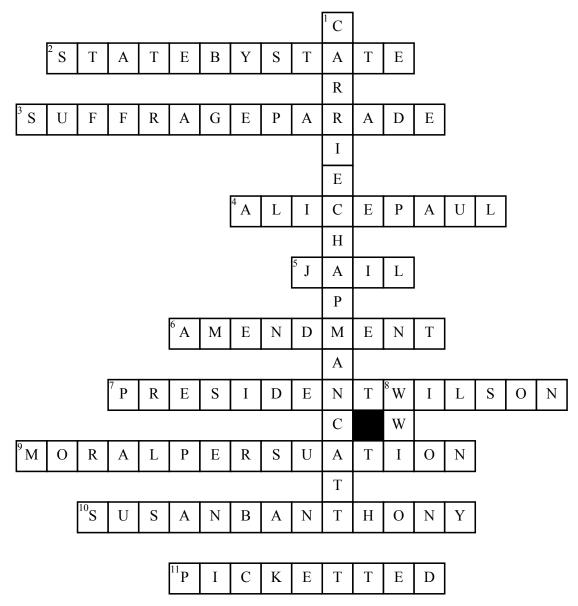

## Women's Suffrage Puzzle

## **Across**

- **2.** What was the second step in Women's Suffrage?
- **3.** Why were there few people to welcome the President into New York City?
- 4. Who founded NWP?
- **5.** Where did Alice Paul and Lucy Burns meet?
- **6.** What was the final goal of NWP
- 7. Who was President in 1913?

- **9.** What was the first step towards Women's Suffrage?
- 10. Who founded NAWSA?
- **11.** What did the women do to attract attention from the public?

## <u>Down</u>

- **1.** Who was the head of NAWSA while Alice Paul was there?
- **8.** What happened in 1917 that causes outrage directed toward picketing women?