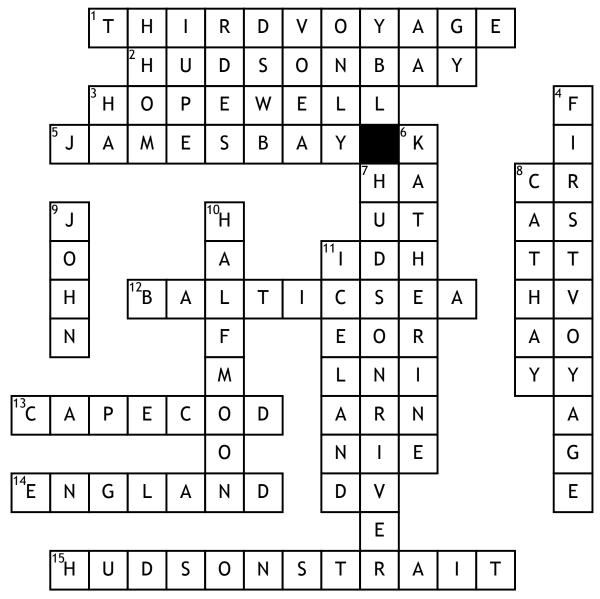

## Henry Hudson

## **Across**

- 1. In 1609 sailed for the dutch compony
- 2. The second largest bay in the world
- **3.** In 1607 what was my ship name
- **5.** the ship became traped in ice in this bay
- **12.** the bay that i discovered is twice the size of this sea

- 13. on august 4th my ship was here
- **14.** I explored for this country
- **15.** This body of water is located in canada

## Down

- **4.** I was hired to find a shorter route to asia from europe
- 6. My wifes name

- **7.** A river named after me
- **8.** I made two attempts find the route to (today's china)
- **9.** i died with my son
- **10.** In 1609 what was my ships name
- **11.** on my 11th i reached this country