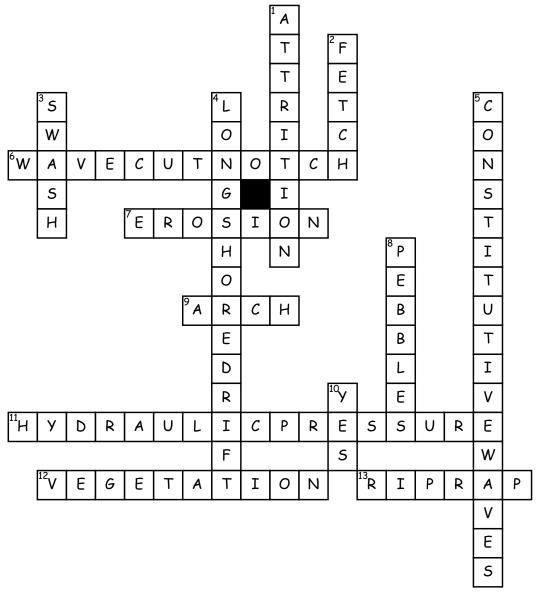

## Coastal Crossword

## **Across**

- 6. What is formed right at the bottom of a cliff from erosion?
- 7. What is the wearing of rocks because of waves?
- 9. What is wave eroded, passage of a small headland?
- 11. What is the word for water getting into cracks?
- 12. What is the word for putting bushes and trees as part of coastal defences?

13. Whatis the word for large boulders dumped on the beach as part of coastal defences?

## Down

- 1. What is were lots of boulders and rocks collide, and then break up into smaller pieces?
- 2. What is the maximum distance of water of over which can blow?
- 3. What is the forward moment of a wave up a beach

- 4. What are waves approaching the coasts at an angle?
- 5. What slowly builds a beach?
- 8. What stone is washed upon the shore?
- 10. Was this the best crossword ever?